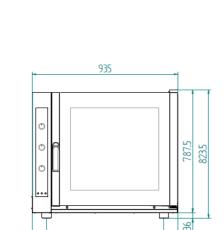

### EKF 664 UD - ELECTRIC CONVECTION OVEN WITH STEAM

6 TRAYS/GRIDS (600x400 mm)