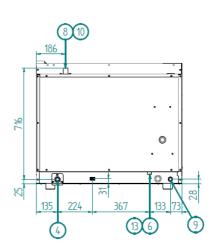

With the direct steam option, you can customize how you cook each dish, enjoying the opportunity to give your imagination free rein.

| LEGEND |                      |      |                                              |  |  |  |  |  |
|--------|----------------------|------|----------------------------------------------|--|--|--|--|--|
| 1      | USB PORT             | - 11 | DON'T CLOG UP VENTILATION OPENINGS           |  |  |  |  |  |
| 2      | SERIAL PORT          | 12   | WATER INLET MAX. 200 kPa                     |  |  |  |  |  |
| 3      | PLUG FOR CORE PROBE  | 13   | SOFTENED WATER INLET MAX 200 kPa             |  |  |  |  |  |
| 4      | WATER OUTLET TUBE    | 14   | BOILER CLEANING INLET                        |  |  |  |  |  |
| 5      | WASHING WATER INLET  | 15   | DON'T OPEN CAP WHILE WORKING                 |  |  |  |  |  |
| 6      | SOFTENED WATER INLET | 16   | GAS INLET THREADED JOINT 3/4"                |  |  |  |  |  |
| 7      | WATER INLET          | 17   | POWER SUPPLY TO TOP OVEN                     |  |  |  |  |  |
| 8      | STEAM OUTLET         | 18   | PRE-CARVED HOLE FOR BOTTOM OVEN POWER SUPPLY |  |  |  |  |  |
| 9      | ELECTRIC CABLE FIXER | 19   | STEAM SUCTION PIPE                           |  |  |  |  |  |
| 10     | CAUTION! HOT SURFACE |      |                                              |  |  |  |  |  |