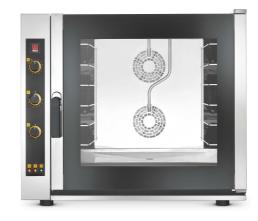

### EKF 664 UD - ELECTRIC CONVECTION OVEN WITH STEAM

6 TRAYS/GRIDS (600x400 mm)

#### **EKA EVOLUTION LINE**

**BAKING** 

Designed and engineered for medium-sized bakeries and pastry businesses requiring an oven that packs professional performance into a space-saving package.

Pizzas, bread, puff pastry, sponges, biscuits, cream puffs and yeast-raised products... and even fine pastries.