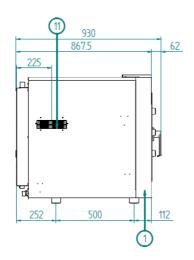

### EKF 664 UD - ELECTRIC CONVECTION OVEN WITH STEAM

6 TRAYS/GRIDS (600x400 mm)